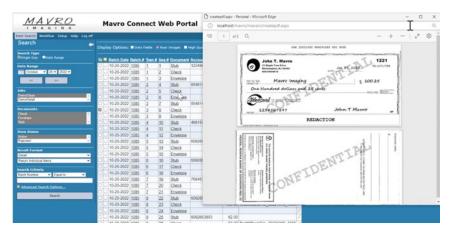

## THE SOLUTION:

ConEd collaborated with Mavro and Phoenix Data Corporation to implement an effective disaster recovery solution using MavBridge - the same capture platform as the primary ecosystem. The keying screens, dashboards and reports are the same, ensuring better continuity. Additionally, the MavBridge Connect Web Portal provides access to all historical images and data within the disaster recovery environment.

#### **Archive Access**

The MavBridge Connect Web Portal gives teams immediate access to historical images and data across all software environments.