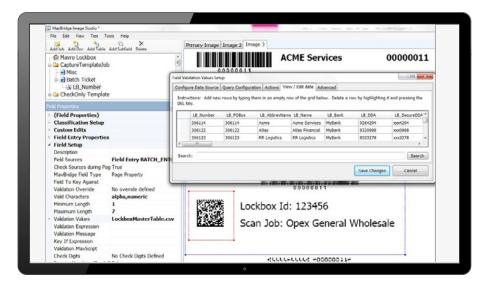

## **OUR SOLUTION:**

The new system provides complete MavBridge<sup>™</sup> One-Touch Processing. Handling every transaction type, it enables data extraction and validation with simplified processing of exceptions. This functionality eliminated the previous cumbersome and error-prone paper-based procedures.

Applying complex business rules to complicated transactions such as mortgages with multiple allocations eliminated paper processes. Increasing automation has helped significantly reduce costs, increase customer access and with-it customer satisfaction, while adding the efficiency needed for growth.