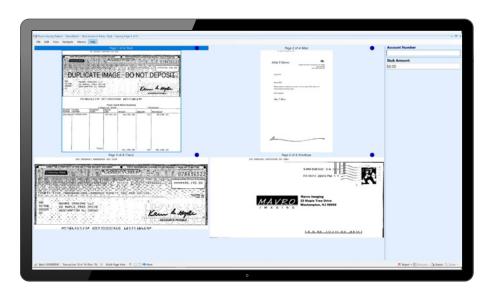

#### **OUR SOLUTION:**

A fully-automated system that seamlessly interfaces with ResourceOne's donor database. Transactions are handled only once when extracted and scanned into an image-based workflow that eliminates the need for keying from paper and the extensive data validation steps to support it.

Mavro's dashboard lets managers monitor performance in real-time to adjust accordingly, and thanks to their new efficiency, Image Cash Letter (ICL) functionality allows for same-day electronic bank deposits.