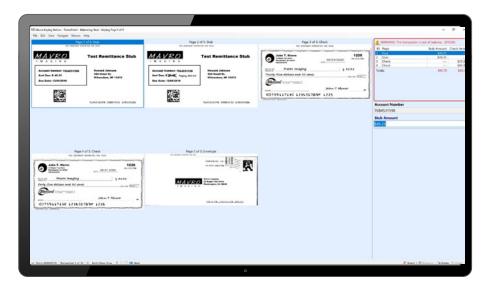

## **OUR SOLUTION:**

An extremely flexible end-to-end system based exclusively on the most advanced MavBridge™ software. The streamlined image-based workflow handles all transaction types including singles, multis, check only and correspondence without the need for special exception handling.

Full system encryption, configurable redaction and permission-based access ensure security and compliance across all 25 locations. Managers can monitor productivity, track batches throughout the entire process and easily access transaction archives after deposit using Mavro Connect™.