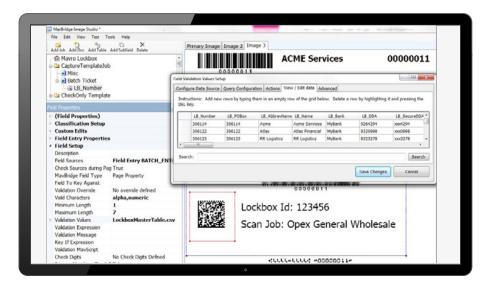

#### **OUR SOLUTION:**

The new system provides complete MavBridge™ One-Touch Processing. Handling every transaction type, it enables data extraction and validation with simplified processing of exceptions. This functionality eliminated the previous cumbersome and error-prone paper-based procedures.

Applying complex business rules to complicated transactions such as mortgages with multiple allocations eliminated paper processes. Increasing automation has helped significantly reduce costs, increase customer access and with-it customer satisfaction, while adding the efficiency needed for growth.

### **Achieved 25% Cost Reduction Goal**

Using extensive performance monitoring and reporting capabilities built into the system, the bank can evaluate operator performance and expects further improvements.