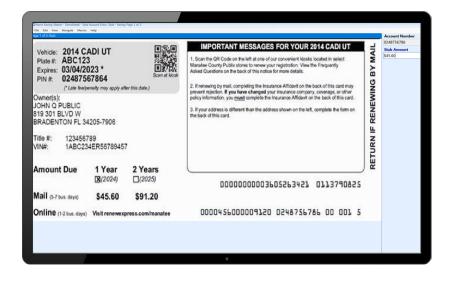

#### **Processing:**

Property tax payments, vehicle registrations and payments from four utility departments "First and foremost, we wanted a company that could accomplish our vision for streamlining our processes. The Mavro team brought that vision to life."

# **OUR SOLUTION:**

A powerful One-Touch image-based system where transactions are handled only when extracted and scanned. Interactive OCR simplifies data capture from check and list payments to save time. Advanced automation eliminated multiple paper-based steps for vehicle renewals.