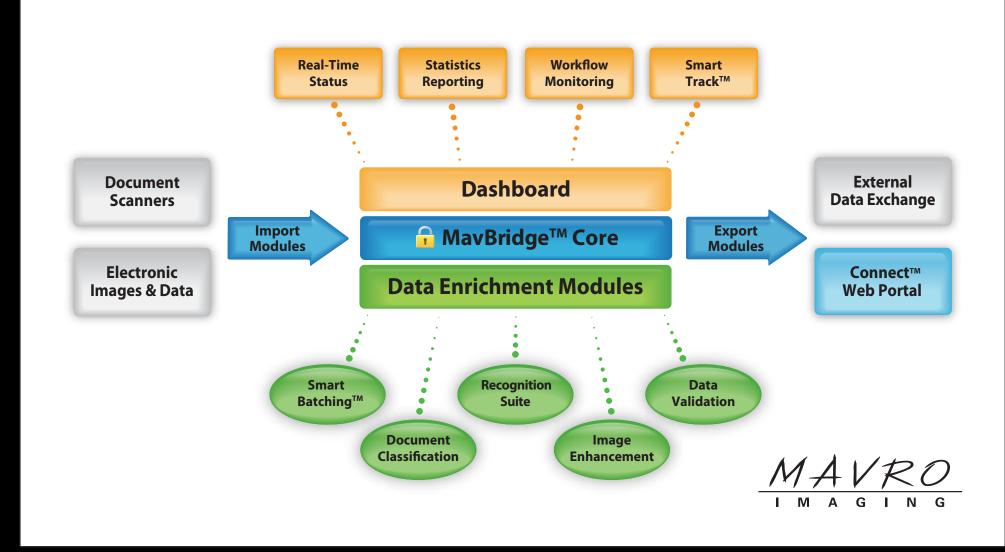

### **Flexible Import** Modules

Imports images and data from any scanner or transport as well as fax servers, emails, and electronic transaction files.

### **MavBridge™ Core**

Eliminates the constraints of legacy systems with an advanced client-server architecture built on a .NET framework. Our solution includes system-wide encryption and extensive auditing to satisfy the most stringent security requirements.

### **Data Enrichment** Modules

Provides powerful, flexible, and scalable modules for the challenges associated with processing and data entry for all document types. Here are just a few of the modules available:

- Smart Batching<sup>™</sup> **Electronically sorts transactions** for advanced One-Touch scanning and processing.
- Document Classification Automatically identifies documents using an intelligent combination of OCR, barcode, mark sense, and other image characteristics.
- Recognition Suite Dramatically increases read rates and reduces keying labor using CAR/LAR, OCR, ICR, OMR, and 1D and 2D barcodes.
- Image Enhancement Unique Mavro technology that improves image readability and enhances critical document areas while reducing image file size.
- Data Validation Improves the accuracy of captured data, such as account numbers and addresses, by validating against a wide variety of files, databases, or web services.

### Dashboard

Mavro's unique viewer for automated operational management allows you to quickly evaluate your system's current or past performance.

### Real-Time Status

**Proactively provides alerts** and enables managers to evaluate resource utilization at a glance.

### Statistics Reporting

Gives users the information needed to make productivity improvements. Tracks progress made across any timeframe.

### Workflow Monitoring

Continuously tracks every step in your system and ensures that everything is running smoothly. Alerts supervisors immediately if attention is required.

### Smart Track<sup>™</sup>

This patented module tracks the physical location of every document to ensure all transactions are scanned, processed, warehoused, and shredded on time.

### **Extensive Export Modules**

Interfaces to virtually any external system with configurable file extracts, complete database support, and web services.

### **Connect™ Web Portal**

Provides simple to use, yet immensely powerful document and data management. Users can easily search for archived images and data, view reports, and download saved extract files. Configurable pre- and post-deposit workflows enable any exception item to be automatically routed to operator work queues for special handling.